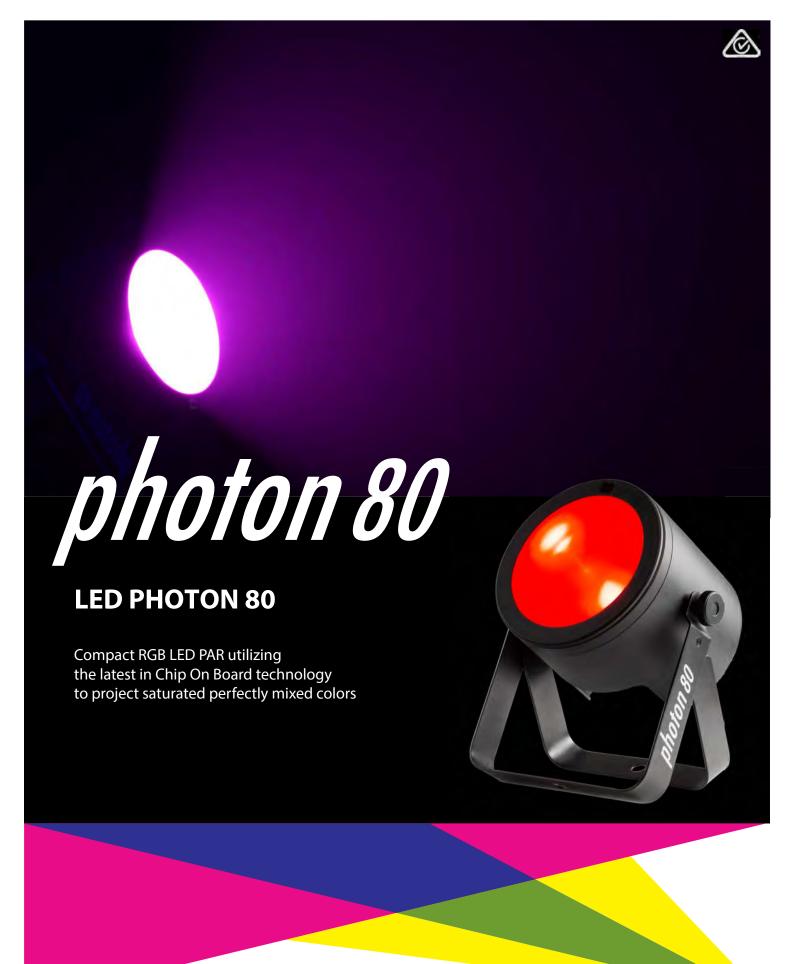

# **LED PHOTON 80**

### Compact RGB COB washlight, featuring:

- Magnetic lens attachment system for easy selection of 25° or 60° beam angles
- Die-cast housing design that allows for easy sit-flat floor mounting
- Fits inside standard truss dimensions for dramatic uplighting effects
- Side-mounted In/Out Power and DMX connections for easy cable runs
- High-frequency LED modulation for flicker-free video playback
- Built-in sound-active and auto (stand-alone) programs
- Four selectable dimming curves
- Manual color mixing via onboard menu
- Infrared sensor for optional IR6 remote control
- USB port for optional UFI wi-fi transceiver for wireless master/slave or smartphone app control