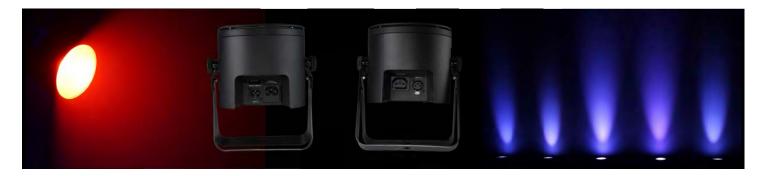

### Compact RGB COB washlight, featuring:

- Magnetic lens attachment system for easy selection of 25° or 60° beam angles
- Die-cast housing design that allows for easy sit-flat floor mounting
- Fits inside standard truss dimensions for dramatic uplighting effects
- Side-mounted In/Out Power and DMX connections for easy cable runs
- High-frequency LED modulation for flicker-free video playback
- Built-in sound-active and auto (stand-alone) programs
- Four selectable dimming curves
- Manual color mixing via onboard menu
- Infrared sensor for optional IR6 remote control
- USB port for optional UFI wi-fi transceiver for wireless master/slave or smartphone app control